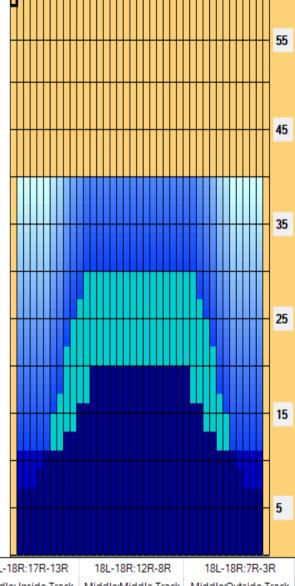

Conditioner: Type In or Select One TransferType: Type In or Select One

> Forward Reverse

Combined

Buff

| Item             | 3L-7L:18L-18R        | 8L-12L:18L-18R      | 13L-17L:18L-18R     | 18L-18R:17R-13R      | 18L-18R:12R-8R      | 18L-18R:7R-3R        |
|------------------|----------------------|---------------------|---------------------|----------------------|---------------------|----------------------|
| Description      | Outside Track:Middle | Middle Track:Middle | Inside Track:Middle | MIddle: Inside Track | Middle:Middle Track | Middle:Outside Track |
| Track Zone Ratio | 2.57                 | 1.27                | 1                   | 1                    | 1.27                | 2.57                 |