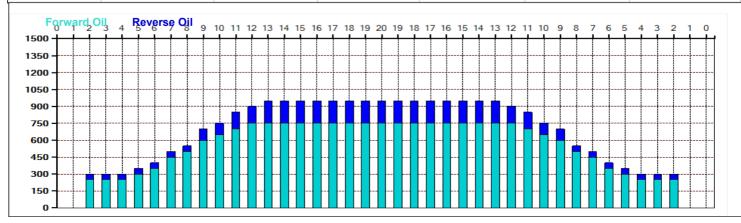

## 2022 Melbourne Tenpin Cup

Oil Pattern Distance: 40 Feet
Forward Oil Total: 21.35 mL
Forward Boards Crossed: 427 Boards

Reverse Brush Drop: 26 Feet
Reverse Oil Total: 4.7 mL
Reverse Boards Crossed: 94 Boards

Oil Per Board: 50 uL
Volume Oil Total: 26.05 mL
Total Boards Crossed: 521 Boards

|            | Start               | Stop                           | Loads           | Speed          | Crossed                                       | Start                         | End                         | Feet                          | T.Oil              |
|------------|---------------------|--------------------------------|-----------------|----------------|-----------------------------------------------|-------------------------------|-----------------------------|-------------------------------|--------------------|
| 1          | 2L                  | 2R                             | 5               | 14             | 185                                           | 0.0                           | 7.9                         | 7.9                           | 9250               |
| 2          | 5L                  | 5R                             | 1               | 14             | 31                                            | 7.9                           | 9,8                         | 1.9                           | 1550               |
| 3          | 6L                  | 6R                             | 1               | 14             | 29                                            | 9.8                           | 11.7                        | 1.9                           | 1450               |
| 4          | 7L                  | 7R                             | 2               | 14             | 54                                            | 11.7                          | 15.6                        | 3.9                           | 2700               |
| 5          | 8L                  | 8R                             | 1               | 14             | 25                                            | 15.6                          | 17.5                        | 1.9                           | 1250               |
| 6          | 9L                  | 9R                             | 2               | 18             | 46                                            | 17.5                          | 22.6                        | 5.1                           | 2300               |
| 7          | 10L                 | 10R                            | 1               | 18             | 21                                            | 22.6                          | 25.1                        | 2.5                           | 1050               |
| 8          | 11L                 | 11R                            | 1               | 18             | 19                                            | 25.1                          | 27.6                        | 2.5                           | 950                |
| 9          | 12L                 | 12R                            | 1               | 18             | 17                                            | 27.6                          | 30.1                        | 2.5                           | 850                |
| 10         | 2L                  | 2R                             | 0               | 22             | 0                                             | 30.1                          | 33.0                        | 2.9                           | 0                  |
|            |                     |                                |                 |                |                                               |                               |                             |                               |                    |
| 11         | 2L                  | 2R                             | 0               | 30             | 0                                             | 33.0                          | 40.0                        | 7.0                           | o o                |
| 11         |                     | 2R                             |                 | 30<br>everse   |                                               |                               |                             | 7.0                           |                    |
| 11         | 2L                  | 2R                             |                 |                | 0                                             |                               |                             | 7.0                           | 0                  |
| 11         | 2L                  | 2R                             | ard Re          | everse         | 0                                             |                               |                             | 7.0                           | 0                  |
| 11         | 2L                  | 2R<br>Forwa                    | ard Re          | everse         | 0<br>(More /                                  | 33.0                          | 40.0<br>End                 | 7.0                           | O PPROVED          |
| 11         | 2L Start            | 2R<br>Forwa                    | Loads<br>0      | everse         | More /                                        | 33.0<br>Start<br>40.0         | 40.0<br>End                 | 7.0                           | PPROVED            |
| 11 1 2 3   | 2L Start 2L         | Forward Stop 2R                | Loads<br>0<br>1 | Speed 30       | More Crossed                                  | 33.0<br>Start<br>40.0         | 40.0<br>End<br>20.0         | 7.0<br>Feet<br>-20.0          | PPROVED  T.Oil     |
| 11 1 2 3 4 | Start 2L 13L        | Stop<br>2R<br>13R<br>11R<br>9R | Loads<br>0      | Speed 30 26    | More Crossed 0 15                             | 33.0<br>Start<br>40.0<br>20.0 | 40.0<br>End<br>20.0<br>16.4 | 7.0<br>Feet<br>-20.0<br>-3.6  | T.Oil<br>0<br>750  |
| 11 1 2 3   | 2L Start 2L 13L 11L | Stop<br>2R<br>13R<br>11R       | Loads<br>0<br>1 | Speed 30 26 22 | 0<br>More /<br>Crossed<br>0<br>15<br>19<br>23 | Start<br>40.0<br>20.0<br>16.4 | End<br>20.0<br>16.4<br>13.3 | Feet<br>-20.0<br>-3.6<br>-3.1 | T.Oil<br>0 750 950 |