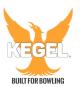

## **QJC 2024**

45 Feet 37 Feet Oil Per Board: 50 uL Oil Pattern Distance: **Reverse Brush Drop: Forward Oil Total:** 17 mL 11.4 mL 28.4 mL **Reverse Oil Total: Volume Oil Total:** Forward Boards Crossed: 340 Boards Reverse Boards Crossed: 228 Boards **Total Boards Crossed:** 568 Boards

## **QJC 2024**

Oil Pattern Distance: 45 Feet Reverse Brush Drop: 37 Feet Oil Per Board: 50 uL 17 mL **Reverse Oil Total:** 11.4 mL 28.4 mL Forward Oil Total: **Volume Oil Total:** 568 Boards Forward Boards Crossed: 340 Boards Reverse Boards Crossed: 228 Boards **Total Boards Crossed:**