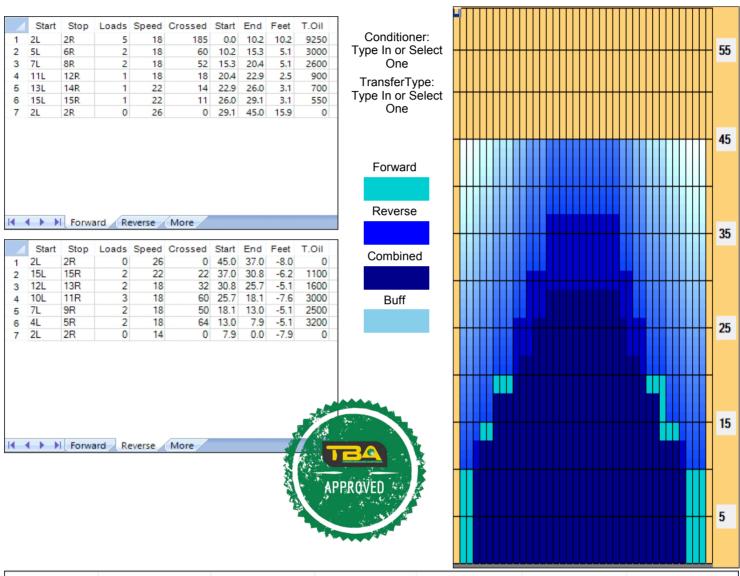

## **QJC 2024**

45 Feet 37 Feet Oil Per Board: 50 uL Oil Pattern Distance: **Reverse Brush Drop: Forward Oil Total:** 17 mL 11.4 mL 28.4 mL **Reverse Oil Total: Volume Oil Total:** Forward Boards Crossed: 340 Boards Reverse Boards Crossed: 228 Boards **Total Boards Crossed:** 568 Boards

## **QJC 2024**

Oil Pattern Distance: 45 Feet Reverse Brush Drop: 37 Feet Oil Per Board: 50 uL 17 mL **Reverse Oil Total:** 11.4 mL 28.4 mL Forward Oil Total: **Volume Oil Total:** 568 Boards Forward Boards Crossed: 340 Boards Reverse Boards Crossed: 228 Boards **Total Boards Crossed:**