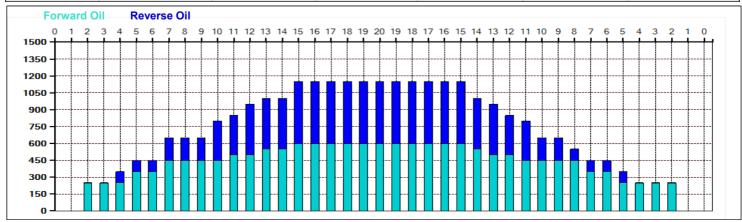

## **QJC 2024**

45 Feet 37 Feet Oil Per Board: 50 uL Oil Pattern Distance: **Reverse Brush Drop: Forward Oil Total:** 17 mL 11.4 mL 28.4 mL **Reverse Oil Total: Volume Oil Total:** Forward Boards Crossed: 340 Boards Reverse Boards Crossed: 228 Boards **Total Boards Crossed:** 568 Boards

## **QJC 2024**

Oil Pattern Distance: 45 Feet Reverse Brush Drop: 37 Feet Oil Per Board: 50 uL 17 mL **Reverse Oil Total:** 11.4 mL 28.4 mL Forward Oil Total: **Volume Oil Total:** 568 Boards Forward Boards Crossed: 340 Boards Reverse Boards Crossed: 228 Boards **Total Boards Crossed:**