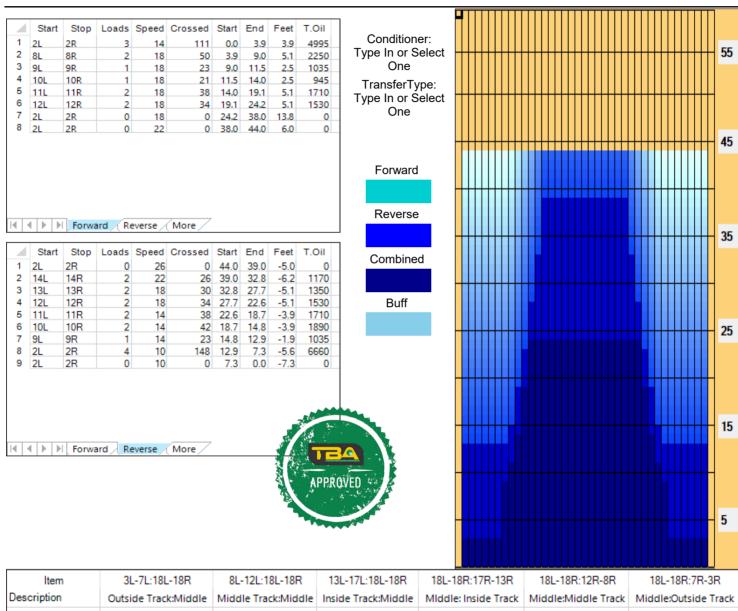

## 2024 Vic 150 & Australian Tenpin Bowling Open

44 Feet 39 Feet Oil Per Board: 45 uL Oil Pattern Distance: **Reverse Brush Drop:** 12.465 mL 15.345 mL 27.81 mL Forward Oil Total: **Reverse Oil Total:** Volume Oil Total: Forward Boards Crossed: 277 Boards Reverse Boards Crossed: 341 Boards **Total Boards Crossed:** 618 Boards

| Description  |       | Outsi     | de Tra | ick:Mi | ddle | Mi | ddle | Tra  | ck:N | /liddl | e I | nsid | le Tr | ack: | Mid | idle | M    | llddl | le: In | sid | e Tra | ck  | Mid  | Mid | dle  | Tra | ck | Middle:Outside Track |   |   |    |    |   |  |  |
|--------------|-------|-----------|--------|--------|------|----|------|------|------|--------|-----|------|-------|------|-----|------|------|-------|--------|-----|-------|-----|------|-----|------|-----|----|----------------------|---|---|----|----|---|--|--|
| Track Zone R | atio  |           | 3.7    | 1      |      |    |      | 1.7  | 6    |        |     |      | 1     | 1.02 |     |      |      |       | 1.0    | 02  |       |     |      |     | 1.76 | 5   |    |                      |   |   | 3. | 71 |   |  |  |
| Forw         | ard 0 | il<br>3 4 | Rever  | sę Q   | il 9 | 10 | 11 1 | 2 13 | 3 14 | 1 15   | 16  | 17   | 18 1  | 19 2 | 0 1 | 9 18 | 3 17 | 7 16  | 15     | 14  | 13 1  | 2 1 | 1 10 | 9   | 8    | 7   | 6  | 5                    | 4 | 3 | 2  | 1  | 0 |  |  |
| 1350         | -     |           | ++     |        |      |    |      |      |      |        |     |      |       |      |     |      |      |       |        | -   |       |     |      |     |      |     |    | +                    |   |   |    | -  |   |  |  |
| 1200         | T T   | T         |        |        |      |    | T    |      |      |        |     |      |       | 1    |     |      |      | 1     |        |     | 1     |     |      | 1   | 1    |     |    |                      |   |   |    | 1  |   |  |  |