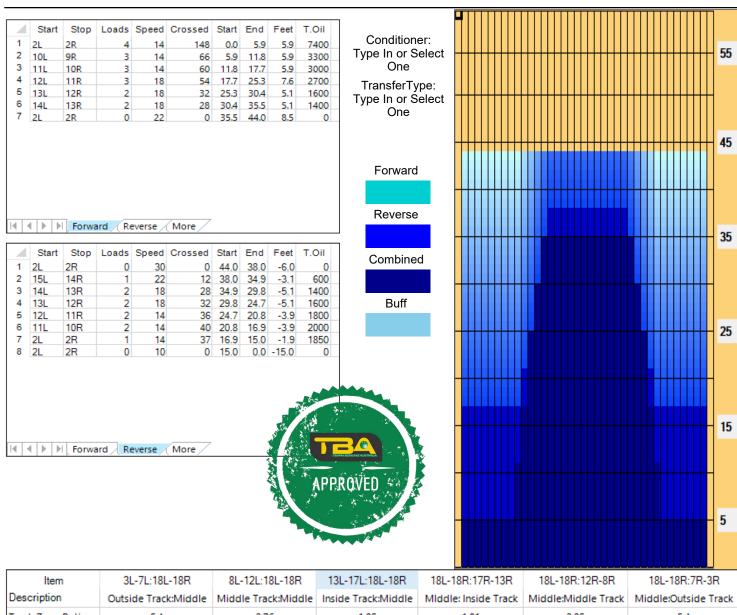

## John Sullivan Seniors Aus Open 2024

Oil Per Board: Oil Pattern Distance: 44 Feet 34 Feet **Reverse Brush Drop:** 50 uL Forward Oil Total: 19.4 mL **Reverse Oil Total:** 9.25 mL **Volume Oil Total:** 28.65 mL Forward Boards Crossed: 388 Boards **Reverse Boards Crossed:** 185 Boards **Total Boards Crossed:** 573 Boards

| Description     | Outside Track:Middle                             | Middle Track:Middle                              | Inside Track:Middle                              | Middle: Inside Track                              | Middle:Middle Track                              | Middle:Outside Trac                               |
|-----------------|--------------------------------------------------|--------------------------------------------------|--------------------------------------------------|---------------------------------------------------|--------------------------------------------------|---------------------------------------------------|
| rack Zone Ratio | 5.4                                              | 2.76                                             | 1.05                                             | 1.01                                              | 2.05                                             | 5.4                                               |
| Forward Oi      | il Reverse Oil 9                                 | 10 11 12 13 14 15 1                              | 6 17 18 19 20 19 18                              | 17 16 15 14 13 12                                 | 11 10 9 8 7 6 5                                  | 4 3 2 1 0                                         |
| 1500            | <del>                                     </del> | <del>                                     </del> | <del>                                     </del> | <del>-                                     </del> | <del>                                     </del> | <del>                                      </del> |
| 1350            | +                                                | <del>   </del>                                   |                                                  | ╌╈╌╈╌╈╌╅╌┼╌┼╌                                     | ++                                               |                                                   |
| 1200            | +                                                |                                                  |                                                  |                                                   |                                                  |                                                   |
| 1050            | +                                                |                                                  |                                                  |                                                   |                                                  |                                                   |
| 900             | <del></del>                                      | ╌┼╌┼╌╆╌╏╌┠╌                                      |                                                  |                                                   | ╆-┼-┼-┼                                          |                                                   |
| 750             | +                                                |                                                  | <b></b>                                          |                                                   |                                                  |                                                   |
| 600             | <del>             </del>                         | <del></del>                                      |                                                  |                                                   | <b></b>                                          |                                                   |
| 450             | <del></del>                                      |                                                  |                                                  |                                                   | <u> </u>                                         |                                                   |
| 300             | <del></del>                                      |                                                  |                                                  |                                                   |                                                  |                                                   |
| 150             |                                                  |                                                  |                                                  |                                                   |                                                  |                                                   |