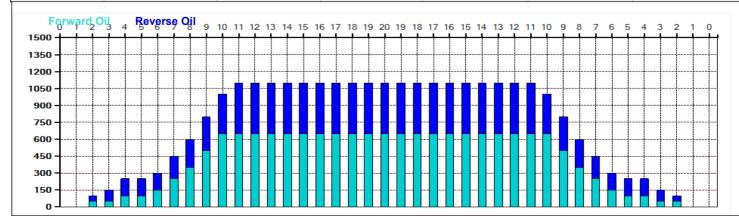

Oil Per Board: 50 uL **Volume Oil Total:** 28.7 mL 574 Boards **Total Boards Crossed:** 

|   | Start | Stop | Loads | Speed | Crossed | Start | End  | Feet | T.Oil |  |
|---|-------|------|-------|-------|---------|-------|------|------|-------|--|
| 1 | 2L    | 2R   | 1     | 10    | 37      | 0.0   | 0.0  | 0.0  | 1850  |  |
| 2 | 4L    | 4R   | 1     | 14    | 33      | 0.0   | 1.9  | 1.9  | 1650  |  |
| 3 | 6L    | 6R   | 1     | 18    | 29      | 1.9   | 4.4  | 2.5  | 1450  |  |
| 4 | 7L    | 7R   | 2     | 18    | 54      | 4.4   | 9.5  | 5.1  | 2700  |  |
| 5 | 8L    | 8R   | 2     | 22    | 50      | 9.5   | 15.7 | 6.2  | 2500  |  |
| 6 | 9L    | 9R   | 3     | 22    | 69      | 15.7  | 25.0 | 9.3  | 3450  |  |
| 7 | 10L   | 10R  | 3     | 26    | 63      | 25.0  | 36.0 | 11.0 | 3150  |  |
| 8 | 2L    | 2R   | 0     | 30    | 0       | 36.0  | 40.0 | 4.0  | 0     |  |
|   | . *** |      |       |       |         |       |      |      |       |  |

Conditioner: Type In or Select One TransferType: Type In or Select One

|--|

|    | Start | Stop | Loads | Speed | Crossed | Start | End  | Feet | T.Oil |
|----|-------|------|-------|-------|---------|-------|------|------|-------|
| 1  | 2L    | 2R   | 0     | 26    | 0       | 40.0  | 31.0 | -9.0 | 0     |
| 2  | 11L   | 11R  | 2     | 26    | 38      | 31.0  | 23.7 | -7.3 | 1900  |
| 3  | 10L   | 10R  | 1     | 22    | 21      | 23.7  | 20.6 | -3.1 | 1050  |
| 4  | 9L    | 9R   | 1     | 22    | 23      | 20.6  | 17.5 | -3.1 | 1150  |
| 5  | 8L    | 8R   | 1     | 18    | 25      | 17.5  | 15.0 | -2.5 | 1250  |
| 6  | 7L    | 7R   | 1     | 18    | 27      | 15.0  | 12.5 | -2.5 | 1350  |
| 7  | 4L    | 4R   | 1     | 14    | 33      | 12.5  | 10.6 | -1.9 | 1650  |
| 8  | 3L    | 3R   | 1     | 10    | 35      | 10.6  | 9.2  | -1.4 | 1750  |
| 9  | 2L    | 2R   | 1     | 10    | 37      | 9.2   | 7.8  | -1.4 | 1850  |
| 10 | 2L    | 2R   | 0     | 10    | 0       | 7.8   | 0.0  | -7.8 | 0     |