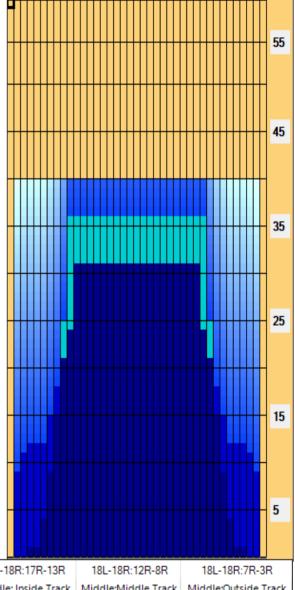

Forward Reverse

Combined

Buff

| Track Zone Ratio | 3.93                 | 1.2                 | 1                   | 1                    | 1.2                 | 3.93                 |
|------------------|----------------------|---------------------|---------------------|----------------------|---------------------|----------------------|
| Description      | Outside Track:Middle | Middle Track:Middle | Inside Track:Middle | MIddle: Inside Track | Middle:Middle Track | Middle:Outside Track |
| Item             | 3L-7L:18L-18R        | 8L-12L:18L-18R      | 13L-17L:18L-18R     | 18L-18R:17R-13R      | 18L-18R:12R-8R      | 18L-18R:7R-3R        |