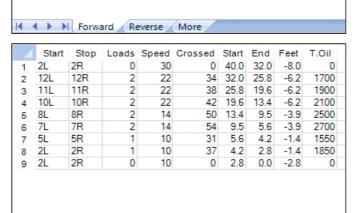

Oil Per Board: Volume Oil Total: Total Boards Crossed: **50 uL** 28.6 mL 572 Boards

55

45

35

25

|   | Start | Stop | Loads | Speed | Crossed | Start | End  | Feet | T.Oil |
|---|-------|------|-------|-------|---------|-------|------|------|-------|
| 1 | 2L    | 2R   | 3     | 14    | 111     | 0.0   | 3.9  | 3.9  | 5550  |
| 2 | 6L    | 6R   | 2     | 14    | 58      | 3.9   | 7.8  | 3.9  | 2900  |
| 3 | 11L   | 11R  | 2     | 18    | 38      | 7.8   | 12.9 | 5.1  | 1900  |
| 4 | 12L   | 12R  | 2     | 18    | 34      | 12.9  | 18.0 | 5.1  | 1700  |
| 5 | 13L   | 13R  | 3     | 18    | 45      | 18.0  | 25.6 | 7.6  | 2250  |
| 6 | 2L    | 2R   | 0     | 26    | 0       | 25.6  | 40.0 | 14.4 | 0     |