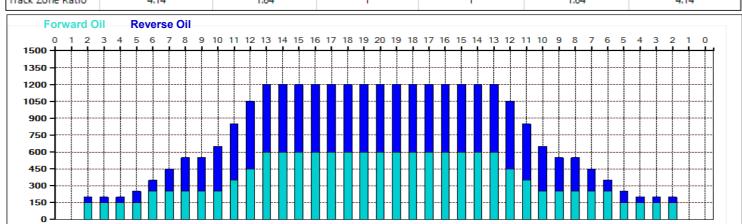

Conditioner:
Type In or Select
One
TransferType:
Type In or Select
One

Forward

Reverse

Combined

Buff

Lane Machine - Kustodian Ion Model B Lane Oil - Ice Cleaner - Defense CX4

| ← → ▶| Forward Reverse More

| Item             | 3L-7L:18L-18R        | 8L-12L:18L-18R      | 13L-17L:18L-18R     | 18L-18R:17R-13R      | 18L-18R:12R-8R      | 18L-18R:7R-3R        |
|------------------|----------------------|---------------------|---------------------|----------------------|---------------------|----------------------|
| Description      | Outside Track:Middle | Middle Track:Middle | Inside Track:Middle | MIddle: Inside Track | Middle:Middle Track | Middle:Outside Track |
| Track Zone Ratio | 4.14                 | 1.64                | 1                   | 1                    | 1.64                | 4.14                 |