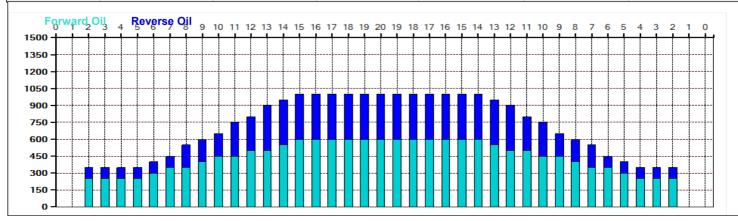

Oil Per Board: **Volume Oil Total: Total Boards Crossed:** 

50 uL 26.55 mL 531 Boards

| 4  | Start | Stop | Loads | Speed | Crossed | Start | End  | Feet | T.Oil |
|----|-------|------|-------|-------|---------|-------|------|------|-------|
| 1  | 2L    | 2R   | 5     | 14    | 185     | 0.0   | 7.9  | 7.9  | 9250  |
| 2  | 6L    | 5R   | 1     | 14    | 30      | 7.9   | 9,8  | 1.9  | 1500  |
| 3  | 7L    | 6R   | 1     | 18    | 28      | 9.8   | 12.3 | 2.5  | 1400  |
| 4  | 9L    | 8R   | 1     | 18    | 24      | 12.3  | 14.8 | 2.5  | 1200  |
| 5  | 10L   | 9R   | 1     | 18    | 22      | 14.8  | 17.3 | 2.5  | 1100  |
| 6  | 12L   | 11R  | 1     | 18    | 18      | 17.3  | 19.8 | 2.5  | 900   |
| 7  | 14L   | 13R  | 1     | 18    | 14      | 19.8  | 22.3 | 2.5  | 700   |
| 8  | 15L   | 14R  | 1     | 22    | 12      | 22.3  | 25.4 | 3.1  | 600   |
| 9  | 2L    | 2R   | 0     | 26    | 0       | 25.4  | 33.0 | 7.6  | 0     |
| 10 | 2L    | 2R   | 0     | 30    | 0       | 33.0  | 40.0 | 7.0  | 0     |

One TransferType: Type In or Select One

Conditioner:

Type In or Select 55 45

| M | 4 | <b>F</b> | M | Forward Reverse More |
|---|---|----------|---|----------------------|

|   | Start | Stop | Loads | Speed | Crossed | Start | End  | Feet  | T.Oil |
|---|-------|------|-------|-------|---------|-------|------|-------|-------|
| 1 | 2L    | 2R   | 0     | 30    | 0       | 40.0  | 25.0 | -15.0 | 0     |
| 2 | 13L   | 12R  | 2     | 18    | 32      | 25.0  | 19.9 | -5.1  | 1600  |
| 3 | 11L   | 10R  | 2     | 18    | 40      | 19.9  | 14.8 | -5.1  | 2000  |
| 4 | 8L    | 7R   | 2     | 14    | 52      | 14.8  | 10.9 | -3.9  | 2600  |
| 5 | 2L    | 2R   | 2     | 10    | 74      | 10.9  | 8.1  | -2.8  | 3700  |
| 6 | 2L    | 2R   | 0     | 10    | 0       | 8.1   | 0.0  | -8.1  | 0     |