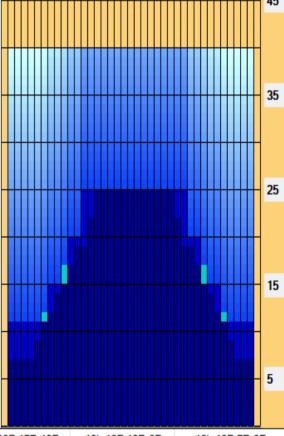

## Pattern B 40 feet 2023

Oil Pattern Distance: 40 Feet Forward Oil Total: 16.65 mL Forward Boards Crossed: 333 Boards

36 Feet **Reverse Brush Drop: Reverse Oil Total:** 9.9 mL 198 Boards **Reverse Boards Crossed:** 

Oil Per Board: **Volume Oil Total: Total Boards Crossed:** 

50 uL 26.55 mL 531 Boards

| 4  | Start | Stop | Loads | Speed | Crossed | Start | End  | Feet | T.Oil |
|----|-------|------|-------|-------|---------|-------|------|------|-------|
| 1  | 2L    | 2R   | 5     | 14    | 185     | 0.0   | 7.9  | 7.9  | 9250  |
| 2  | 6L    | 5R   | 1     | 14    | 30      | 7.9   | 9,8  | 1.9  | 1500  |
| 3  | 7L    | 6R   | 1     | 18    | 28      | 9.8   | 12.3 | 2.5  | 1400  |
| 4  | 9L    | 8R   | 1     | 18    | 24      | 12.3  | 14.8 | 2.5  | 1200  |
| 5  | 10L   | 9R   | 1     | 18    | 22      | 14.8  | 17.3 | 2.5  | 1100  |
| 6  | 12L   | 11R  | 1     | 18    | 18      | 17.3  | 19.8 | 2.5  | 900   |
| 7  | 14L   | 13R  | 1     | 18    | 14      | 19.8  | 22.3 | 2.5  | 700   |
| 8  | 15L   | 14R  | 1     | 22    | 12      | 22.3  | 25.4 | 3.1  | 600   |
| 9  | 2L    | 2R   | 0     | 26    | 0       | 25.4  | 33.0 | 7.6  | 0     |
| 10 | 2L    | 2R   | 0     | 30    | 0       | 33.0  | 40.0 | 7.0  | 0     |