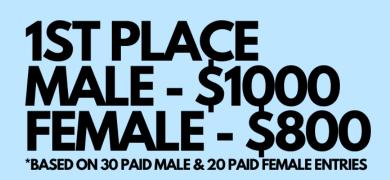

# **PRIZE FUND**

| Male                   |         |  |
|------------------------|---------|--|
| 1 <sup>st</sup>        | \$1,000 |  |
| 2 <sup>nd</sup>        | \$800   |  |
| 3 <sup>rd</sup>        | \$700   |  |
| 4 <sup>th</sup>        | \$600   |  |
| 5 <sup>th</sup>        | \$550   |  |
| 6 <sup>th</sup>        | \$450   |  |
| 7 <sup>th</sup>        | \$400   |  |
| 8 <sup>th</sup>        | \$350   |  |
| <b>9</b> <sup>th</sup> | \$300   |  |
| 10 <sup>th</sup>       | \$250   |  |

| Female          |       |  |
|-----------------|-------|--|
| 1 <sup>st</sup> | \$800 |  |
| 2 <sup>nd</sup> | \$600 |  |
| 3 <sup>rd</sup> | \$500 |  |
| 4 <sup>th</sup> | \$400 |  |
| 5 <sup>th</sup> | \$350 |  |
| 6 <sup>th</sup> | \$300 |  |
| 7 <sup>th</sup> | \$275 |  |
| 8 <sup>th</sup> | \$250 |  |