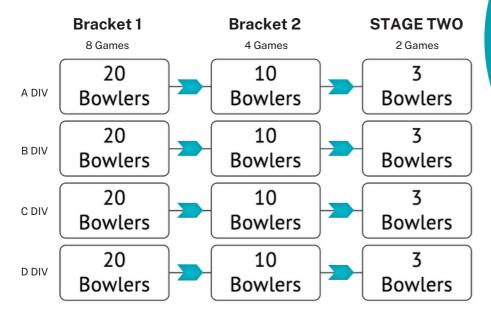

### **STAGE ONE -**

Each division (squad) is open to 20 entries. From there, bowlers will bowl 8 games before cutting to the top 10 bowlers in each division (squad).

The top 10 from each division (squad) will bowl a further 4 games before cutting to the top 3 bowlers in each division (squad).

Pinfall will then drop going into Stage Two which will then combine all divisions (squads) together to consist of 12 bowlers; 2 games will be bowled for Stage Two.

### **STAGE TWO -**

The top 12 bowlers (competitors in bracket 3) will progress into a 2-game qualifying final; also known as "STAGE TWO"

Pinfall will drop from qualifying to matchplay. All 12 bowlers have 2 rapid games to determine the Stepladder Final competitors.