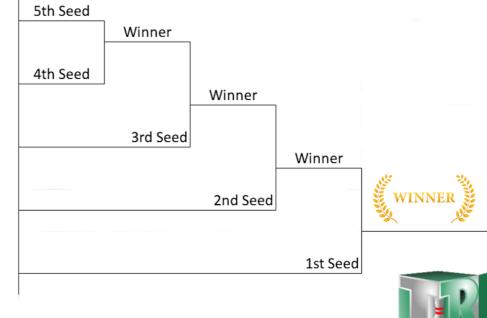

### **STAGE THREE -**

From matchplay (Stage Two), a classic stepladder final will take place with 2 games per round.

format!

tenpinresults.com.au

Let the fun times hold

(07) 3205 5386 www.StrathpineBowl.com info@strathpinebowl.com.au